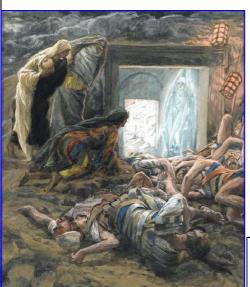

In 1900 the entire series was bought by the Brooklyn Museum, New York.

Mary Magdalene and the holy women at the tomb.

James Tissot