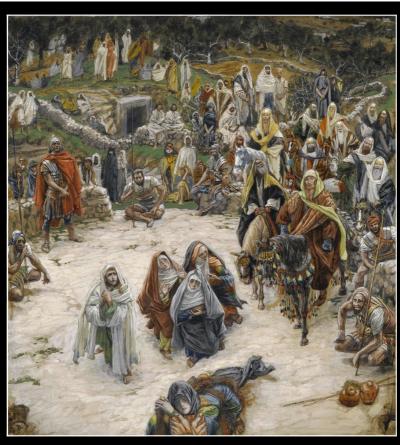

#### **COVER PICTURE**

#### What Our Lord Saw from the Cross

'Ce que voyait Notre-Seigneur sur la Croix' was painted about 1890 by the French artist James Tissot (1836 -1902). The work is highly unusual for its portrayal of the Crucifixion of Jesus from the perspective of Jesus on the cross. The scene shows witnesses including Jesus' followers, participants and bystanders; of Jesus' own body only the feet can be seen, at the bottom of the picture.

In 1882 James Tissot had returned to Paris following an 11-year sojourn as a successful painter of London society. He intended to produce a series of paintings of fashionable Parisian women, but in 1885, in the church of St Sulpice, he had a vision of Jesus tending to people in a ruined building.

It was his Road to Damascus. He devoted the rest of his life to producing paintings about biblical events. This picture is part of his great series *The Life of Jesus Christ*.

To prepare for this artistic effort Tissot travelled to the Middle East in 1886, 1889, and 1896 to make studies of the landscapes and cultures This would come to distinguish his work from

contemporary Biblical art through its striving for accuracy rather than religious emotion.

His series of 365 gouache illustrations of the life of Christ was shown to critical acclaim and enthusiastic audiences in Paris (1894–1895), London (1896) and New York (1898–1899).

In 1900 the entire series was bought by the Brooklyn Museum, New York.

Mary Magdalene and the holy women at the tomb.

James Tissot