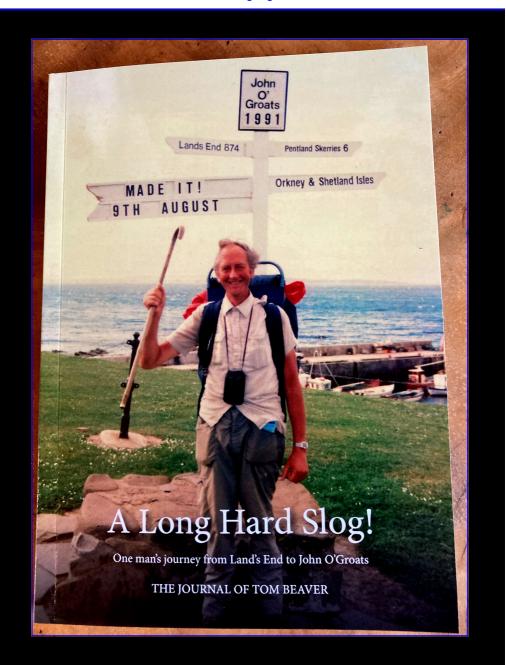

## FRIENDS TO EMBARK ON ZIP LINE ADVENTURE FOR HOSPICE

Four friends are gearing up for a day of thrills when they take on the world's fastest zip line in aid of Willow Wood Hospice.

Sue Lord, Julie Trickey, Nanette Backhouse and Alison Gough will rise to the challenge of speeding up to 100mph over Penrhyn Quarry in

picturesque north Wales.

Sue, Julie and Nanette are members of the Willow Wood Hospice Choir, which sings every Tuesday evening at the Hospice and holds fundraising events throughout the year.

The ladies are in their 40s, 50s and 70s respectively and all live in and around the Tameside area.

Sue already knows what to expect as she braved a zip line for the Hospice at the same site some 12 years ago.

"It was awesome, just amazing," she said. "I really enjoyed it. The whole experience was exhilarating and we all had a really good time.

"I chatted to Sam, the Hospice's Fundraising Manager, and suggested doing it again. I would highly recommend it to anyone. It's organised as a package now, which is brilliant."

Sue – who worked at Willow Wood for 15 years in the finance department and now volunteers since retiring 7 years ago – got her fellow team members on board, but the Hospice means so much to them all.

"Julie has done an abseil from IKEA and danced at one of the Strictly events for the hospice," Sue explained.

"Nanette has volunteered in the gardens, and the zip line has been on Alison's bucket list so she was keen to get involved too.

"We just want to raise as much money as possible for Willow Wood whilst having lots of fun. We are really looking forward to it."